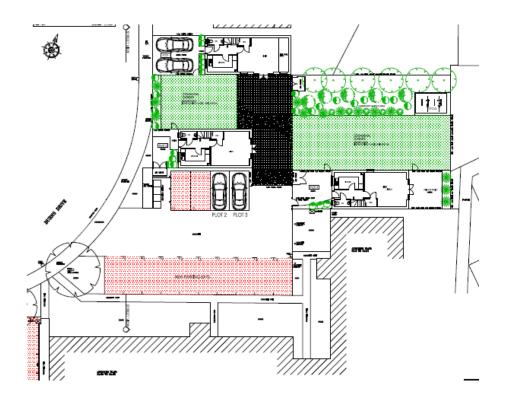

4/02839/15/FUL- REDEVELOPMENT OF EXISTING GARAGE COURT TO PROVIDE 3 NO. TWO STOREY DETACHED DWELLINGS, TOGETHER WITH ASSOCIATED AMENITY SPACE AND CAR PARKING. PROVISION OF 11 NO. PARKING BAYS FOR COMMUNITY USE (RE-SUBMISSION)

## **ITEM 5.04**

4/02839/15/FUL- REDEVELOPMENT OF EXISTING GARAGE COURT TO PROVIDE 3 NO. TWO STOREY DETACHED DWELLINGS, TOGETHER WITH ASSOCIATED AMENITY SPACE AND CAR PARKING. PROVISION OF 11 NO. PARKING BAYS FOR COMMUNITY USE (RE-SUBMISSION)