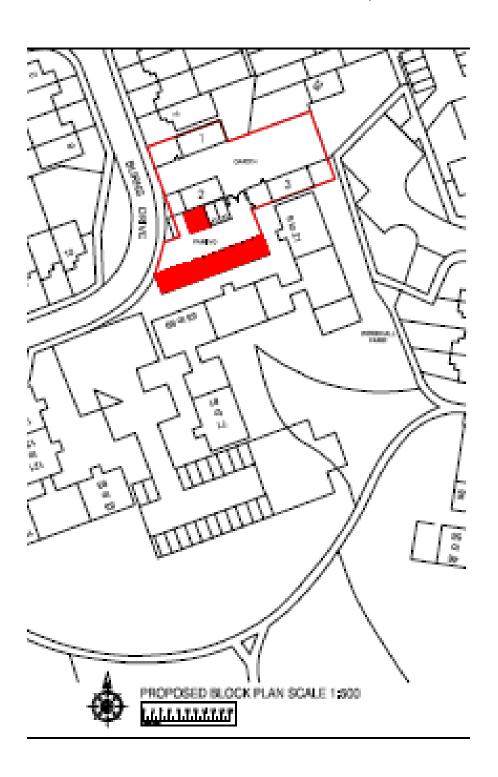

4/02839/15/FUL- REDEVELOPMENT OF EXISTING GARAGE COURT TO PROVIDE 3 NO. TWO STOREY DETACHED DWELLINGS, TOGETHER WITH ASSOCIATED AMENITY SPACE AND CAR PARKING. PROVISION OF 11 NO. PARKING BAYS FOR COMMUNITY USE (RE-SUBMISSION)

## **ITEM 5.04**

4/02839/15/FUL- REDEVELOPMENT OF EXISTING GARAGE COURT TO PROVIDE 3 NO. TWO STOREY DETACHED DWELLINGS, TOGETHER WITH ASSOCIATED AMENITY SPACE AND CAR PARKING. PROVISION OF 11 NO. PARKING BAYS FOR COMMUNITY USE (RE-SUBMISSION)