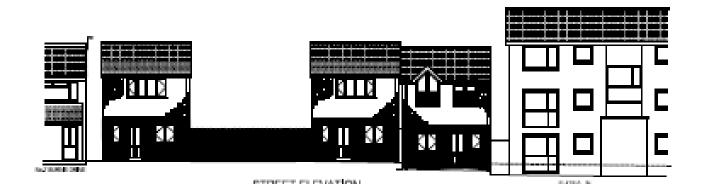

4/02839/15/FUL- REDEVELOPMENT OF EXISTING GARAGE COURT TO PROVIDE 3 NO. TWO STOREY DETACHED DWELLINGS, TOGETHER WITH ASSOCIATED AMENITY SPACE AND CAR PARKING. PROVISION OF 11 NO. PARKING BAYS FOR COMMUNITY USE (RE-SUBMISSION)

## **ITEM 5.04**

4/02839/15/FUL- REDEVELOPMENT OF EXISTING GARAGE COURT TO PROVIDE 3 NO. TWO STOREY DETACHED DWELLINGS, TOGETHER WITH ASSOCIATED AMENITY SPACE AND CAR PARKING. PROVISION OF 11 NO. PARKING BAYS FOR COMMUNITY USE (RE-SUBMISSION)